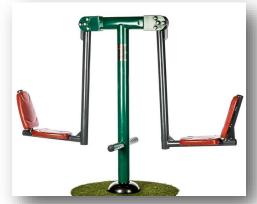

0mm







# Adults Gym / KS3 and KS4 - Individual Units

## **Sky Stepper**

• Height 1267mm • Width 615mm • Length 1765mm







## **Single Health Walker**

• Height 2017mm • Width 615mm • Length 1177mm









## Adults Gym / KS3 and KS4 - Double Units

#### **Double Slalom Skier**

• Height 1234mm • Width 900mm • Length 1150mm







### **Double Health Walker**

• Height 1357mm • Width 2017mm • Length 615mm







**Double Power Push** 

• Height 1958mm • Width 733mm • Length 1957mm







**Double Pull Down Challenger** 

• Height 2088mm • Width 805mm • Length 2572mm







## Adults Gym / KS3 and KS4 - Double Units

#### **Combi Pull Down and Power Push**

• Height 2088mm • Width 840mm • Length 2572mm







**Double Squat Push** 

• Height 1590mm • Width 634mm • Length 2268mm







Twist n Step

• Height 1658mm • Width 1143mm • Length 622mm







Tai Chi Discs

• Height 1764mm • Width 1150mm • Length 1160mm







## Adults Gym / KS3 and KS4 - Strength & Stretch Units

## **Double Pull Up**

• Height 2258mm • Width 745mm • Length 1613mm







**Parallel Rails** 

• Height 1658mm • Width 548mm • Length 1948mm







Leg Stretch

• Height 1435mm • Width 811mm • Length 923mm







Leg Raise

• Height 1695mm • Width 769mm • Length 602mm







## Adults Gym / KS3 and KS4 - Strength & Stretch Units

#### **Waist Twister**

• Height 1274mm • Width 1310mm • Length 1463mm







### **Double Sit Up Bench**

• Height 1590mm • Width 634mm • Length 2268mm







### **Double Strength Challenger**

• Height 1548mm • Width 423mm • Length 602mm









# Adults Gym / KS3 a