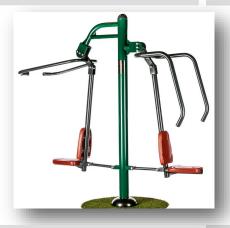

## **Double Pull Up**

• Height 2258mm • Width 745mm • Length 1613mm

**Parallel Rails** 

• Height 1658mm • Width 548mm • Length 1948mm

Leg Stretch

• Height 1435mm • Width 811mm • Length 923mm

Leg Raise

• Height 1695mm • Width 769mm • Length 602mm