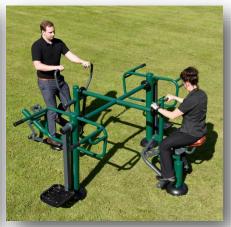

# **Spacesaver**

Minimum Space Required: • Details on Request

- Our Spacesaver Multi Gym includes **two Slalom Skiers** and **one Sky Stepper** and **one Horse Rider** all combined into one multi gym to maximise the social interaction of the users while reducing the footprint required to install the gym. It's a great piece either alone or as part of a larger gym and allows people to independently exercise while all facing each other for great social exercise.
- This unit allows up to 4 people above 4'7" / 140cm in height to exercise at the same time.