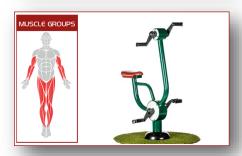

### **Arm and Pedal Bike**

• Height 1450mm • Width 500mm • Length 830mm

Bike

• Height 1290mm • Width 498mm • Length 1000mm

**Horse Rider** 

• Height 1325mm • Width 668mm • Length 1417mm

Rower

• Height 1198mm • Width 805mm • Length 1150mm