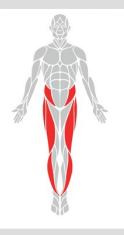

### **Arm and Pedal Bike**

• Height 1450mm • Width 500mm • Length 830mm

Bike

• Height 1290mm • Width 498mm • Length 1000mm

**Horse Rider** 

• Height 1325mm • Width 668mm • Length 1417mm

Rower

• Height 1198mm • Width 805mm • Length 1150mm