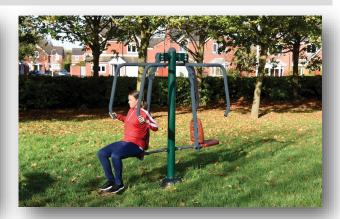

## **Double Pull Up**

• Height 2258mm • Width 745mm • Length 1613mm

**Parallel Rails** 

• Height 1658mm • Width 548mm • Length 1948mm

Leg Stretch

• Height 1435mm • Width 811mm • Length 923mm

Leg Raise

• Height 1695mm • Width 769mm • Length 602mm