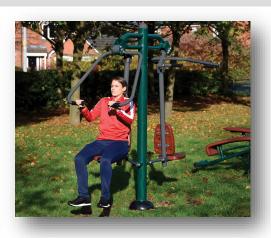

## **Double Pull Up**

• Height 2258mm • Width 745mm • Length 1613mm

**Parallel Rails** 

• Height 1658mm • Width 548mm • Length 1948mm

Leg Stretch

• Height 1435mm • Width 811mm • Length 923mm

Leg Raise

• Height 1695mm • Width 769mm • Length 602mm