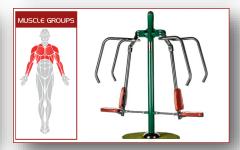

## **Double Pull Up**

• Height 2258mm • Width 745mm • Length 1613mm

**Parallel Rails** 

• Height 1658mm • Width 548mm • Length 1948mm

Leg Stretch

• Height 1435mm • Width 811mm • Length 923mm

Leg Raise

• Height 1695mm • Width 769mm • Length 602mm