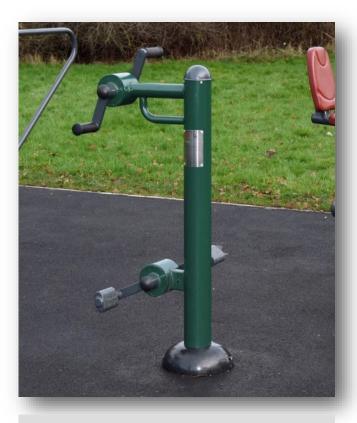

### **Arm and Pedal Bike**

• Height 1450mm • Width 500mm • Length 830mm

Bike

• Height 1290mm • Width 498mm • Length 1000mm

**Horse Rider** 

• Height 1325mm • Width 668mm • Length 1417mm

Rower

• Height 1198mm • Width 805mm • Length 1150mm