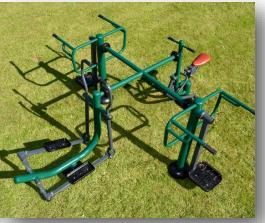

# **Spacesaver**

Minimum Space Required: • Details on Request

- Our Spacesaver Multi Gym includes **two Slalom Skiers** and **one Sky Stepper** and **one Horse Rider** all combined into one multi gym to maximise the social interaction of the users while reducing the footprint required to install the gym. It's a great piece either alone or as part of a larger gym and allows people to independently exercise while all facing each other for great social exercise.
- This unit allows up to 4 people above 4'7" / 140cm in height to exercise at the same time.