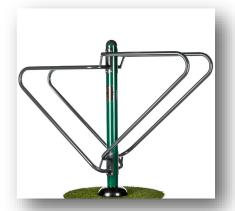

### **Double Health Walker**

• Height 1357mm • Width 2017mm • Length 615mm







**Double Power Push** 

• Height 1958mm • Width 733mm • Length 1957mm







**Double Pull Down Challenger** 

• Height 2088mm • Width 805mm • Length 2572mm







## Adults Gym / KS3 and KS4 - Double Units

#### **Combi Pull Down and Power Push**

• Height 2088mm • Width 840mm • Length 2572mm







**Double Squat Push** 

• Height 1590mm • Width 634mm • Length 2268mm







Twist n Step

• Height 1658mm • Width 1143mm • Length 622mm







Tai Chi Discs

• Height 1764mm • Width 1150mm • Length 1160mm







## Adults Gym / KS3 and KS4 - Strength & Stretch Units

## **Double Pull Up**

• Height 2258mm • Width 745mm • Length 1613mm







**Parallel Rails** 

• Height 1658mm • Width 548mm • Length 1948mm







Leg Stretch

• Height 1435mm • Width 811mm • Length 923mm







Leg Raise

• Height 1695mm • Width 769mm • Length 602mm







## Adults Gym / KS3 and KS4 - Strength & Stretch Units

#### **Waist Twister**

• Height 1274mm • Width 1310mm • Length 1463mm







### **Double Sit Up Bench**

• Height 1590mm • Width 634mm • Length 2268mm







### **Double Strength Challenger**

• Height 1548mm • Width 423mm • Length 602mm









# Adults Gym / KS3 and KS4 - Miscellaneous Units

# Wheelchair Accessible Arm and Pedal Bike





• Height 540mm • Width 510mm • Length 1250mm



• Height 1210mm • Width 1120mm • Length 1156mm

### **Outdoor Fixed Table Tennis**

• Length 2760mm • Width 1520mm • Height 760mm





### Adults Gym / KS3 and KS4 - Gym Package

#### 6 Piece Adult / KS3 and KS4 Gym