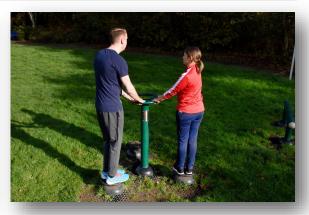

### **Double Strength Challenger**

• Height 1548mm • Width 423mm • Length 602mm