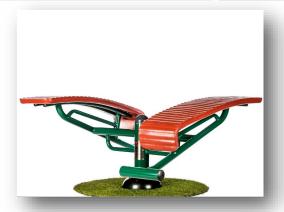

8mm • Width 840mm • Length 2572mm







**Double Squat Push** 

• Height 1590mm • Width 634mm • Length 2268mm







Twist n Step

• Height 1658mm • Width 1143mm • Length 622mm







Tai Chi Discs

• Height 1764mm • Width 1150mm • Length 1160mm







## Adults Gym / KS3 and KS4 - Strength & Stretch Units

## **Double Pull Up**

• Height 2258mm • Width 745mm • Length 1613mm







**Parallel Rails** 

• Height 1658mm • Width 548mm • Length 1948mm







Leg Stretch

• Height 1435mm • Width 811mm • Length 923mm







Leg Raise

• Height 1695mm • Width 769mm • Length 602mm







## Adults Gym / KS3 and KS4 - Strength & Stretch Units

#### **Waist Twister**

• Height 1274mm • Width 1310mm • Length 1463mm







### **Double Sit Up Bench**

• Height 1590mm • Width 634mm • Length 2268mm







### **Double Strength Challenger**

• Height 1548mm • Width 423mm • Length 602mm









# Adults Gym / KS3 and KS4 - Miscellaneous Units

# Wheelchair Accessible Arm and Pedal Bike





• Height 540mm • Width 510mm • Length 1250mm



• Height 1210mm • Width 1120mm • Length 1156mm

### **Outdoor Fixed Table Tennis**

• Length 2760mm • Width 1520mm • Height 760mm





### Adults Gym / KS3 and KS4 - Gym Package

#### 6 Piece Adult / KS3 and KS4 Gym Package

We've taken the most popular pieces of equipment and put them into one package for you. The package covers a full body workout with an emphasis on cardio vascular health.

This package allows 10 people to exercise at the same time, providing a cardio or warm up workout alongside strength training for the upper body and legs.