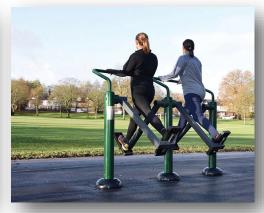

### **Double Health Walker**

• Height 1357mm • Width 2017mm • Length 615mm

**Double Power Push** 

• Height 1958mm • Width 733mm • Length 1957mm

**Double Pull Down Challenger** 

• Height 2088mm • Width 805mm • Length 2572mm