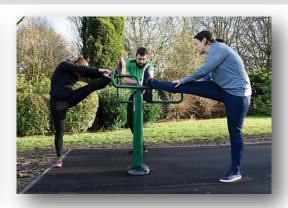

## **Double Pull Up**

• Height 2258mm • Width 745mm • Length 1613mm

**Parallel Rails** 

• Height 1658mm • Width 548mm • Length 1948mm

Leg Stretch

• Height 1435mm • Width 811mm • Length 923mm

Leg Raise

• Height 1695mm • Width 769mm • Length 602mm