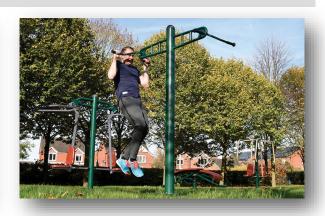

## **Double Pull Up**

• Height 2258mm • Width 745mm • Length 1613mm

**Parallel Rails** 

• Height 1658mm • Width 548mm • Length 1948mm

Leg Stretch

• Height 1435mm • Width 811mm • Length 923mm

Leg Raise

• Height 1695mm • Width 769mm • Length 602mm