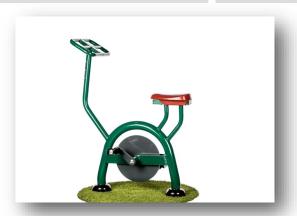

### **Arm and Pedal Bike**

• Height 1450mm • Width 500mm • Length 830mm

Bike

• Height 1290mm • Width 498mm • Length 1000mm

**Horse Rider** 

• Height 1325mm • Width 668mm • Length 1417mm

Rower

• Height 1198mm • Width 805mm • Length 1150mm