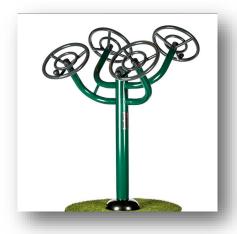

Single Health Walker**

• Height 2017mm • Width 615mm • Length 1177mm









## Adults Gym / KS3 and KS4 - Double Units

#### **Double Slalom Skier**

• Height 1234mm • Width 900mm • Length 1150mm







### **Double Health Walker**

• Height 1357mm • Width 2017mm • Length 615mm







**Double Power Push** 

• Height 1958mm • Width 733mm • Length 1957mm







**Double Pull Down Challenger** 

• Height 2088mm • Width 805mm • Length 2572mm







## Adults Gym / KS3 and KS4 - Double Units

#### **Combi Pull Down and Power Push**

• Height 2088mm • Width 840mm • Length 2572mm







**Double Squat Push** 

• Height 1590mm • Width 634mm • Length 2268mm







Twist n Step

• Height 1658mm • Width 1143mm • Length 622mm







Tai Chi Discs

• Height 1764mm • Width 1150mm • Length 1160mm







## Adults Gym / KS3 and KS4 - Strength & Stretch Units

## **Double Pull Up**

• Height 2258mm • Width 745mm • Length 1613mm







**Parallel Rails** 

• Height 1658mm • Width 548mm • Length 1948mm







Leg Stretch

• Height 1435mm • Width 811mm • Length 923mm







Leg Raise

• Height 1695mm • Width 769mm • Length 602mm







## Adults Gym / KS3 and KS4 - Strength & Stretch Units

#### **Waist Twister**

• Height 1274mm • Width 1310mm • Length 1463mm







### **Double Sit Up Bench**

• Height 1590mm • Width 634mm • Length 2268mm







### **Double Strength Challenger**

• Height 1548mm • Width 423mm • Length 602mm









# Adults Gym / KS3 and KS4 - Miscellaneous Units

# Wheelchair Accessible Arm and Pedal Bike





• Height 540mm • Width 510mm • Length 1250mm



• Height 1