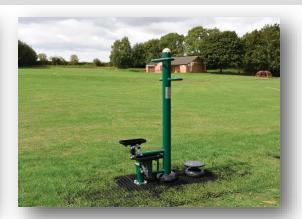

### **Arm and Pedal Bike**

• Height 1450mm • Width 500mm • Length 830mm

Bike

• Height 1290mm • Width 498mm • Length 1000mm

**Horse Rider** 

• Height 1325mm • Width 668mm • Length 1417mm

Rower

• Height 1198mm • Width 805mm • Length 1150mm