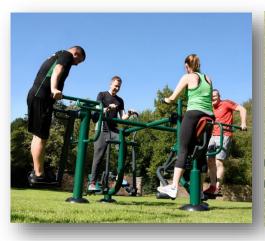

# **Spacesaver**

Minimum Space Required: • Details on Request

- Our Spacesaver Multi Gym includes **two Slalom Skiers** and **one Sky Stepper** and **one Horse Rider** all combined into one multi gym to maximise the social interaction of the users while reducing the footprint required to install the gym. It's a great piece either alone or as part of a larger gym and allows people to independently exercise while all facing each other for great social exercise.
- This unit allows up to 4 people above 4'7" / 140cm in height to exercise at the same time.