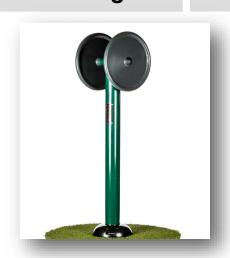

634mm • Length 2268mm







Twist n Step

• Height 1658mm • Width 1143mm • Length 622mm







Tai Chi Discs

• Height 1764mm • Width 1150mm • Length 1160mm







## Adults Gym / KS3 and KS4 - Strength & Stretch Units

## **Double Pull Up**

• Height 2258mm • Width 745mm • Length 1613mm







**Parallel Rails** 

• Height 1658mm • Width 548mm • Length 1948mm







Leg Stretch

• Height 1435mm • Width 811mm • Length 923mm







Leg Raise

• Height 1695mm • Width 769mm • Length 602mm







## Adults Gym / KS3 and KS4 - Strength & Stretch Units

#### **Waist Twister**

• Height 1274mm • Width 1310mm • Length 1463mm







### **Double Sit Up Bench**

• Height 1590mm • Width 634mm • Length 2268mm







### **Double Strength Challenger**

• Height 1548mm • Width 423mm • Length 602mm









# Adults Gym / KS3 and KS4 - Miscellaneous Units

# Wheelchair Accessible Arm and Pedal Bike





• Height 540mm • Width 510mm • Length 1250mm



• Height 1210mm • Width 1120mm • Length 1156mm

### **Outdoor Fixed Table Tennis**

• Length 2760mm • Width 1520mm • Height 760mm





### Adults Gym / KS3 and KS4 - Gym Package

#### 6 Piece Adult / KS3 and KS4 Gym Package

We've taken the most popular pieces of equipment and put them into one package for you. The package covers a full body workout with an emphasis on cardio vascular health.

This package allows 10 people to exercise at the same time, providing a cardio or warm up workout alongside strength training for the upper body and legs.













- 1. Double Health Walker
- 2. Double Slalom Skier
- 3. Sky Stepper

- 4. Arm and P