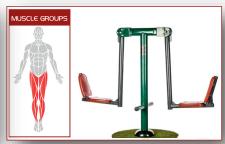

## **Double Pull Up**

• Height 2258mm • Width 745mm • Length 1613mm

**Parallel Rails** 

• Height 1658mm • Width 548mm • Length 1948mm

Leg Stretch

• Height 1435mm • Width 811mm • Length 923mm

Leg Raise

• Height 1695mm • Width 769mm • Length 602mm