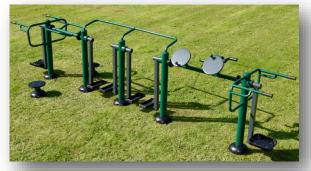

# Integr8 &

Minimum Space Required: • Details on Request

- Featuring a Double Health Walker, Double Slalom Skier, Sky Stepper, Horse Rider, Tai Chi Discs and an Arm Bike. The first 4 of these pieces have proven the most popular in regards to the 'play' factor with children aged 4-11 across the UK when supplied individually so we have brought them together on one unit to bring the playground together.
- Up to two wheelchair users can access this equipment simultaneously with the Arm Bike and Tai Chi Disc sections.
- This unit allows up to 8 children under 4'7" / 140cm in height to exercise at the same time.