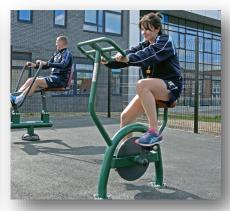

### **Arm and Pedal Bike**

• Height 1450mm • Width 500mm • Length 830mm

Bike

• Height 1290mm • Width 498mm • Length 1000mm

**Horse Rider** 

• Height 1325mm • Width 668mm • Length 1417mm

Rower

• Height 1198mm • Width 805mm • Length 1150mm