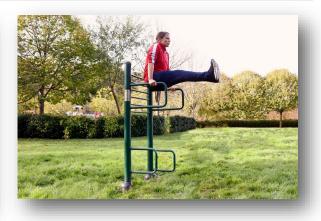

## **Double Pull Up**

• Height 2258mm • Width 745mm • Length 1613mm

**Parallel Rails** 

• Height 1658mm • Width 548mm • Length 1948mm

Leg Stretch

• Height 1435mm • Width 811mm • Length 923mm

Leg Raise

• Height 1695mm • Width 769mm • Length 602mm