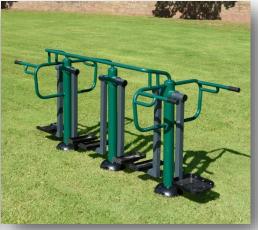

## **Single Health Walker**

• Height 2017mm • Width 615mm • Length 1177mm

### **Double Health Walker**

• Height 1357mm • Width 2017mm • Length 615mm

**Double Power Push** 

• Height 1958mm • Width 733mm • Length 1957mm

**Double Pull Down Challenger** 

• Height 2088mm • Width 805mm • Length 2572mm