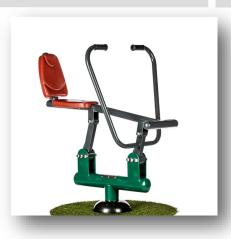

### **Arm and Pedal Bike**

• Height 1450mm • Width 500mm • Length 830mm

Bike

• Height 1290mm • Width 498mm • Length 1000mm

**Horse Rider** 

• Height 1325mm • Width 668mm • Length 1417mm

Rower

• Height 1198mm • Width 805mm • Length 1150mm