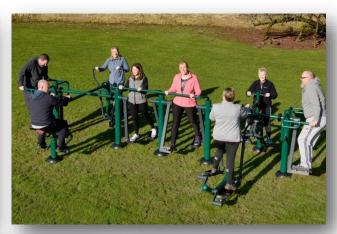

#### 6 Piece Adult / KS3 and KS4 Gym Package

We've taken the most popular pieces of equipment and put them into one package for you. The package covers a full body workout with an emphasis on cardio vascular health.

This package allows 10 people to exercise at the same time, providing a cardio or warm up workout alongside strength training for the upper body and legs.

- 1. Double Health Walker
- 2. Double Slalom Skier
- 3. Sky Stepper