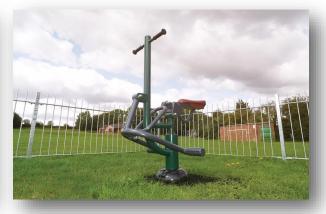

### **Arm and Pedal Bike**

• Height 1450mm • Width 500mm • Length 830mm

Bike

• Height 1290mm • Width 498mm • Length 1000mm

**Horse Rider** 

• Height 1325mm • Width 668mm • Length 1417mm

Rower

• Height 1198mm • Width 805mm • Length 1150mm