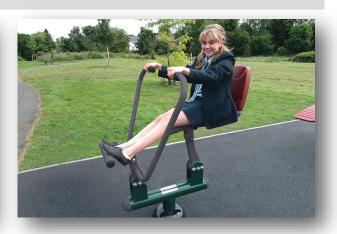

### **Arm and Pedal Bike**

• Height 1450mm • Width 500mm • Length 830mm

Bike

• Height 1290mm • Width 498mm • Length 1000mm

**Horse Rider** 

• Height 1325mm • Width 668mm • Length 1417mm

Rower

• Height 1198mm • Width 805mm • Length 1150mm