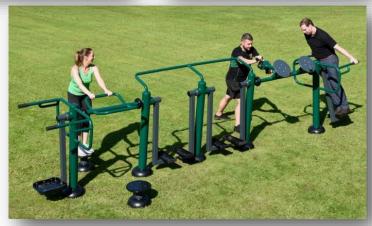

#### 6 Piece Adult / KS3 and KS4 Gym Package

We've taken the most popular pieces of equipment and put them into one package for you. The package covers a full body workout with an emphasis on cardio vascular health.

This package allows 10 people to exercise at the same time, providing a cardio or warm up workout alongside strength training for the upper body and legs.

- 1. Double Health Walker
- 2. Double Slalom Skier
- 3. Sky Stepper

- 4. Arm and Pedal Bike
- 5. Double Power Push
- 6. Double Squat Push

£8,600 plus VAT fully installed