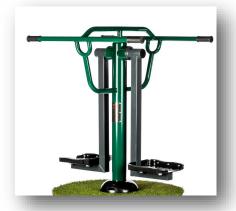

### **Arm and Pedal Bike**

• Height 1450mm • Width 500mm • Length 830mm

Bike

• Height 1290mm • Width 498mm • Length 1000mm

**Horse Rider** 

• Height 1325mm • Width 668mm • Length 1417mm

Rower

• Height 1198mm • Width 805mm • Length 1150mm