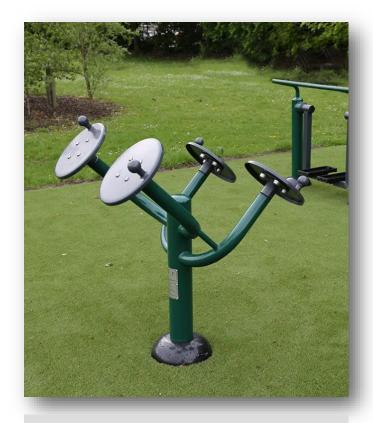

### **Arm and Pedal Bike**

• Height 1450mm • Width 500mm • Length 830mm

Bike

• Height 1290mm • Width 498mm • Length 1000mm

**Horse Rider** 

• Height 1325mm • Width 668mm • Length 1417mm

Rower

• Height 1198mm • Width 805mm • Length 1150mm