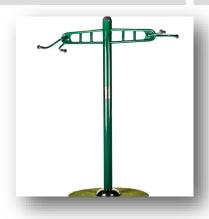

## **Double Pull Up**

• Height 2258mm • Width 745mm • Length 1613mm

**Parallel Rails** 

• Height 1658mm • Width 548mm • Length 1948mm

Leg Stretch

• Height 1435mm • Width 811mm • Length 923mm

Leg Raise

• Height 1695mm • Width 769mm • Length 602mm