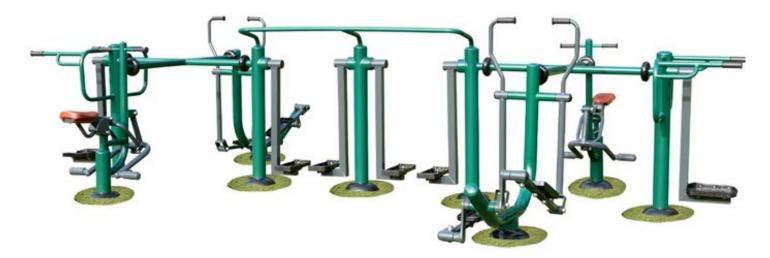

### Adults Gym / KS3 and KS4 - Gym Package

#### 6 Piece Adult / KS3 and KS4 Gym Package

We've taken the most popular pieces of equipment and put them into one package for you. The package covers a full body workout with an emphasis on cardio vascular health.