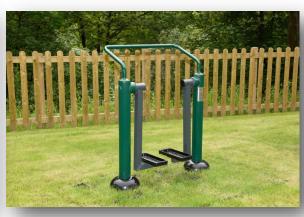

VS3 I KS4 Adult Gym



## Adults Gym / KS3 and KS4 - Individual Units

### **Arm and Pedal Bike**

• Height 1450mm • Width 500mm • Length 830mm







Bike

• Height 1290mm • Width 498mm • Length 1000mm







**Horse Rider** 

• Height 1325mm • Width 668mm • Length 1417mm







Rower

• Height 1198mm • Width 805mm • Length 1150mm







# Adults Gym / KS3 and KS4 - Individual Units

## **Sky Stepper**

• Height 1267mm • Width 615mm • Length 1765mm







## **Single Health Walker**

• Height 2017mm • Width 615mm • Length 1177mm









## Adults Gym / KS3 and KS4 - Double Units

#### **Double Slalom Skier**

• Height 1234mm • Width 900mm • Length 1150mm







### **Double Health Walker**

• Height 1357mm • Width 2017mm • Length 615mm







**Double Power Push** 

• Height 1958mm • Width 733mm • Length 1957mm







**Double Pull Down Challenger** 

• Height 2088mm • Width 805mm • Length 2572mm







## Adults Gym / KS3 and KS4 - Double Units

#### **Combi Pull Down and Power Push**

• Height 2088mm • Width 840mm • Length 2572mm







**Double Squat Push** 

• Height 1590mm • Width 634mm • Length 2268mm







Twist n Step

• Height 1658mm • Width 1143mm • Length 622mm







Tai Chi Discs

• Height 1764mm • Width 1150mm • Length 1160mm







## Adults Gym / KS3 and KS4 - Strength & Stretch Units

## **Double Pul