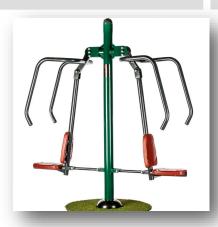

ults Gym / KS3 and KS4 - Individual Units

### **Arm and Pedal Bike**

• Height 1450mm • Width 500mm • Length 830mm







Bike

• Height 1290mm • Width 498mm • Length 1000mm







**Horse Rider** 

• Height 1325mm • Width 668mm • Length 1417mm







Rower

• Height 1198mm • Width 805mm • Length 1150mm







# Adults Gym / KS3 and KS4 - Individual Units

## **Sky Stepper**

• Height 1267mm • Width 615mm • Length 1765mm







## **Single Health Walker**

• Height 2017mm • Width 615mm • Length 1177mm









## Adults Gym / KS3 and KS4 - Double Units

#### **Double Slalom Skier**

• Height 1234mm • Width 900mm • Length 1150mm







### **Double Health Walker**

• Height 1357mm • Width 2017mm • Length 615mm







**Double Power Push** 

• Height 1958mm • Width 733mm • Length 1957mm







**Double Pull Down Challenger** 

• Height 2088mm • Width 805mm • Length 2572mm







## Adults Gym / KS3 and KS4 - Double Units

#### **Combi Pull Down and Power Push**

• Height 2088mm • Width 840mm • Length 2572mm







**Double Squat Push** 

• Height 1590mm • Width 634mm • Length 2268mm







Twist n Step

• Height 1658mm • Width 1143mm • Length 622mm







Tai Chi Discs

• Height 1764mm • Width 1150mm • Length 1160mm







## Adults Gym / KS3 and KS4 - Strength & Stretch Units

## **Double Pull Up**

• Height 2258mm • Width 745mm • Length 1613mm







**Parallel Rails** 

• Height 1658mm • Width 548mm • Length 1948mm







Leg Stretch

• Height 1435mm • Width 811mm • Length 923mm







Leg Raise

• Height 1695mm • Width 769mm • Length 602mm







## Adults Gym / KS3 and