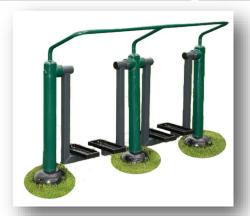

### **Double Health Walker**

• Height 1357mm • Width 2017mm • Length 615mm

**Double Power Push** 

• Height 1958mm • Width 733mm • Length 1957mm

**Double Pull Down Challenger** 

• Height 2088mm • Width 805mm • Length 2572mm