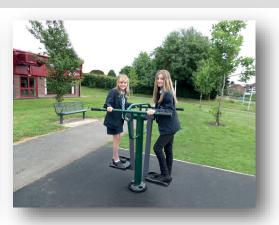

### **Arm and Pedal Bike**

• Height 1450mm • Width 500mm • Length 830mm

Bike

• Height 1290mm • Width 498mm • Length 1000mm

**Horse Rider** 

• Height 1325mm • Width 668mm • Length 1417mm

Rower

• Height 1198mm • Width 805mm • Length 1150mm