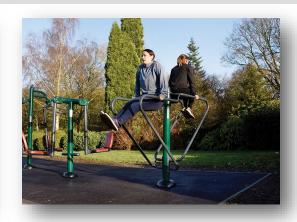

#### 6 Piece Adult / KS3 and KS4 Gym Package

We've taken the most popular pieces of equipment and put them into one package for you. The package covers a full body workout with an emphasis on cardio vascular health.

This package allows 10 people to exercise at the same time, providing a cardio or warm up workout alongside strength training for the upper body and legs.

- 1. Double Health Walker
- 2. Double Slalom Skier
- 3. Sky Stepper