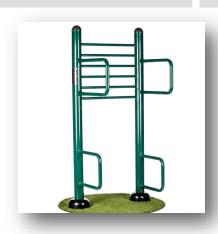

## **Double Pull Up**

• Height 2258mm • Width 745mm • Length 1613mm

**Parallel Rails** 

• Height 1658mm • Width 548mm • Length 1948mm

Leg Stretch

• Height 1435mm • Width 811mm • Length 923mm

Leg Raise

• Height 1695mm • Width 769mm • Length 602mm