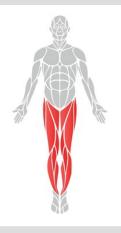

### **Arm and Pedal Bike**

• Height 1450mm • Width 500mm • Length 830mm

Bike

• Height 1290mm • Width 498mm • Length 1000mm

**Horse Rider** 

• Height 1325mm • Width 668mm • Length 1417mm

Rower

• Height 1198mm • Width 805mm • Length 1150mm