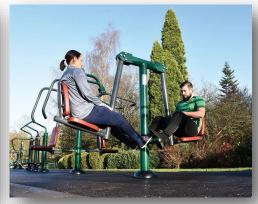

m







# Adults Gym / KS3 and KS4 - Individual Units

## **Sky Stepper**

• Height 1267mm • Width 615mm • Length 1765mm







## **Single Health Walker**

• Height 2017mm • Width 615mm • Length 1177mm









## Adults Gym / KS3 and KS4 - Double Units

#### **Double Slalom Skier**

• Height 1234mm • Width 900mm • Length 1150mm







### **Double Health Walker**

• Height 1357mm • Width 2017mm • Length 615mm







**Double Power Push** 

• Height 1958mm • Width 733mm • Length 1957mm







**Double Pull Down Challenger** 

• Height 2088mm • Width 805mm • Length 2572mm







## Adults Gym / KS3 and KS4 - Double Units

#### **Combi Pull Down and Power Push**

• Height 2088mm • Width 840mm • Length 2572mm







**Double Squat Push** 

• Height 1590mm • Width 634mm • Length 2268mm







Twist n Step

• Height 1658mm • Width 1143mm • Length 622mm







Tai Chi Discs

• Height 1764mm • Width 1150mm • Length 1160mm







## Adults Gym / KS3 and KS4 - Strength & Stretch Units

## **Double Pull Up**

• Height 2258mm • Width 745mm • Length 1613mm







**Parallel Rails** 

• Height 1658mm • Width 548mm • Length 1948mm







Leg Stretch

• Height 1435mm • Width 811mm • Length 923mm







Leg Raise

• Height 1695mm • Width 769mm • Length 602mm







## Adults Gym / KS3 and KS4 - Strength & Stretch Units

#### **Waist Twister**

• Height 1274mm • Width 1310mm • Length 1463mm







### **Double Sit Up Bench**

• Height 1590mm • Width 634mm • Length 2268mm







### **Double Strength Challenger**

• Height 1548mm • Width 423mm • Length 602mm









# Adults Gym / KS3 and