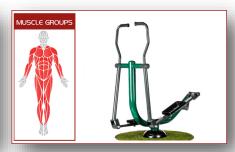

### **Double Strength Challenger**

• Height 1548mm • Width 423mm • Length 602mm









# Adults Gym / KS3 and KS4 - Miscellaneous Units

# Wheelchair Accessible Arm and Pedal Bike





• Height 540mm • Width 510mm • Length 1250mm



• Height 1210mm • Width 1120mm • Length 1156mm

### **Outdoor Fixed Table Tennis**

• Length 2760mm • Width 1520mm • Height 760mm





### Adults Gym / KS3 and KS4 - Gym Package

#### 6 Piece Adult / KS3 and KS4 Gym Package

We've taken the most popular pieces of equipment and put them into one package for you. The package covers a full body workout with an emphasis on cardio vascular health.

This package allows 10 people to exercise at the same time, providing a cardio or warm up workout alongside strength training for the upper body and legs.













- 1. Double Health Walker
- 2. Double Slalom Skier
- 3. Sky Stepper

- 4. Arm and Pedal Bike
- 5. Double Power Push
- 6. Double Squat Push

£8,600 plus VAT fully installed

# **Energise**

Minimum Space Required: • Length: 6000mm • Width: 400mm

- Our Energise Multi Gym comprises two of our most popular pieces, the **Double Health Walker** and the **Double Slalom Skier** for great fun and social exercise.
- This unit allows up to 4 people above 4'7" / 140cm in height to exercise at the same time.









# **Spacesaver**

Minimum Space Required: • Details on Request

- Our Spacesaver Multi Gym includes **two Slalom Skiers** and **one Sky Stepper** and **one Horse Rider** all combined into one multi gym to maximise the social interaction of the users while reducing the footprint re