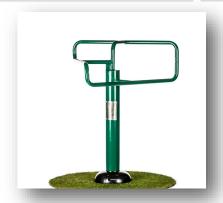

ngth 615mm







**Double Power Push** 

• Height 1958mm • Width 733mm • Length 1957mm







**Double Pull Down Challenger** 

• Height 2088mm • Width 805mm • Length 2572mm







## Adults Gym / KS3 and KS4 - Double Units

#### **Combi Pull Down and Power Push**

• Height 2088mm • Width 840mm • Length 2572mm







**Double Squat Push** 

• Height 1590mm • Width 634mm • Length 2268mm







Twist n Step

• Height 1658mm • Width 1143mm • Length 622mm







Tai Chi Discs

• Height 1764mm • Width 1150mm • Length 1160mm







## Adults Gym / KS3 and KS4 - Strength & Stretch Units

## **Double Pull Up**

• Height 2258mm • Width 745mm • Length 1613mm







**Parallel Rails** 

• Height 1658mm • Width 548mm • Length 1948mm







Leg Stretch

• Height 1435mm • Width 811mm • Length 923mm







Leg Raise

• Height 1695mm • Width 769mm • Length 602mm







## Adults Gym / KS3 and KS4 - Strength & Stretch Units

#### **Waist Twister**

• Height 1274mm • Width 1310mm • Length 1463mm







### **Double Sit Up Bench**

• Height 1590mm • Width 634mm • Length 2268mm







### **Double Strength Challenger**

• Height 1548mm • Width 423mm • Length 602mm









# Adults Gym / KS3 and KS4 - Miscellaneous Units

# Wheelchair Accessible Arm and Pedal Bike





• Height 540mm • Width 510mm • Length 1250mm



• Height 1210mm • Width 1120mm • Length 1156mm

### **Outdoor Fixed Table Tennis**

• Length 2760mm • Width 1520mm • Height 760mm





### Adults Gym / KS3 and KS4 - Gym Package

#### 6 Piece Adult / KS3 and KS4 Gym Package

We've taken the most popular pieces of equipment and put