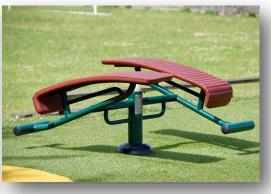

m • Width 840mm • Length 2572mm







**Double Squat Push** 

• Height 1590mm • Width 634mm • Length 2268mm







Twist n Step

• Height 1658mm • Width 1143mm • Length 622mm







Tai Chi Discs

• Height 1764mm • Width 1150mm • Length 1160mm







## Adults Gym / KS3 and KS4 - Strength & Stretch Units

## **Double Pull Up**

• Height 2258mm • Width 745mm • Length 1613mm







**Parallel Rails** 

• Height 1658mm • Width 548mm • Length 1948mm







Leg Stretch

• Height 1435mm • Width 811mm • Length 923mm







Leg Raise

• Height 1695mm • Width 769mm • Length 602mm







## Adults Gym / KS3 and KS4 - Strength & Stretch Units

#### **Waist Twister**

• Height 1274mm • Width 1310mm • Length 1463mm







### **Double Sit Up Bench**

• Height 1590mm • Width 634mm • Length 2268mm







### **Double Strength Challenger**

• Height 1548mm • Width 423mm • Length 602mm









# Adults Gym / KS3 and KS4 - Miscellaneous Units

# Wheelchair Accessible Arm and Pedal Bike





• Height 540mm • Width 510mm • Length 1250mm



• Height 1210mm • Width 1120mm • Length 1156mm

### **Outdoor Fixed Table Tennis**

• Length 2760mm • Width 1520mm • Height 760mm





### Adults Gym / KS3 and KS4 - Gym Package

#### 6 Piece Adult / KS3 and KS4 Gym Package

We've taken the most popular pieces of equipment and put them into one package for you. The package covers a full body workout with an emphasis on cardio vascular health.

This package allows 10 people to exercise at the same time, providing a cardio or warm up workout alongside strength training for the upper body and legs.