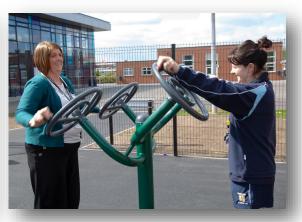

ngle Health Walker**

• Height 2017mm • Width 615mm • Length 1177mm









## Adults Gym / KS3 and KS4 - Double Units

#### **Double Slalom Skier**

• Height 1234mm • Width 900mm • Length 1150mm







### **Double Health Walker**

• Height 1357mm • Width 2017mm • Length 615mm







**Double Power Push** 

• Height 1958mm • Width 733mm • Length 1957mm







**Double Pull Down Challenger** 

• Height 2088mm • Width 805mm • Length 2572mm







## Adults Gym / KS3 and KS4 - Double Units

#### **Combi Pull Down and Power Push**

• Height 2088mm • Width 840mm • Length 2572mm







**Double Squat Push** 

• Height 1590mm • Width 634mm • Length 2268mm







Twist n Step

• Height 1658mm • Width 1143mm • Length 622mm







Tai Chi Discs

• Height 1764mm • Width 1150mm • Length 1160mm







## Adults Gym / KS3 and KS4 - Strength & Stretch Units

## **Double Pull Up**

• Height 2258mm • Width 745mm • Length 1613mm







**Parallel Rails** 

• Height 1658mm • Width 548mm • Length 1948mm







Leg Stretch

• Height 1435mm • Width 811mm • Length 923mm







Leg Raise

• Height 1695mm • Width 769mm • Length 602mm







## Adults Gym / KS3 and KS4 - Strength & Stretch Units

#### **Waist Twister**

• Height 1274mm • Width 1310mm • Length 1463mm







### **Double Sit Up Bench**

• Height 1590mm • Width 634mm • Length 2268mm







### **Double Strength Challenger**

• Height 1548mm • Width 423mm • Length 602mm









# Adults Gym / KS3 and KS4 - Miscellaneous Units

# Wheelchair Accessible Arm and Pedal Bike





• Height 540mm • Width 510mm • Length 1250mm



• Height 121