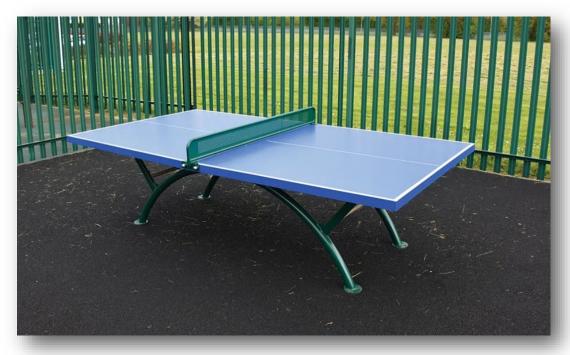

### **Outdoor Fixed Table Tennis**

• Length 2760mm • Width 1520mm • Height 760mm