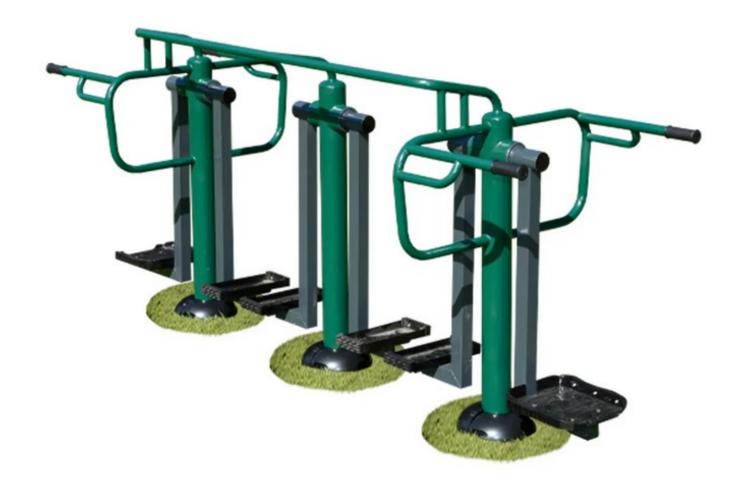

## **Single Health Walker**

• Height 2017mm • Width 615mm • Length 1177mm

### **Double Health Walker**

• Height 1357mm • Width 2017mm • Length 615mm

**Double Power Push** 

• Height 1958mm • Width 733mm • Length 1957mm

**Double Pull Down Challenger** 

• Height 2088mm • Width 805mm • Length 2572mm