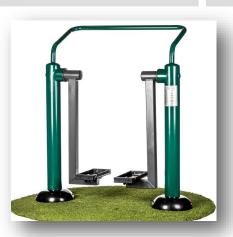

VS3 I KS4 Adult Gym



## Adults Gym / KS3 and KS4 - Individual Units

### **Arm and Pedal Bike**

• Height 1450mm • Width 500mm • Length 830mm







Bike

• Height 1290mm • Width 498mm • Length 1000mm







**Horse Rider** 

• Height 1325mm • Width 668mm • Length 1417mm







Rower

• Height 1198mm • Width 805mm • Length 1150mm







# Adults Gym / KS3 and KS4 - Individual Units

## **Sky Stepper**

• Height 1267mm • Width 615mm • Length 1765mm







## **Single Health Walker**

• Height 2017mm • Width 615mm • Length 1177mm









## Adults Gym / KS3 and KS4 - Double Units

#### **Double Slalom Skier**

• Height 1234mm • Width 900mm • Length 1150mm







### **Double Health Walker**

• Height 1357mm • Width 2017mm • Length 615mm







**Double Power Push** 

• Height 1958mm • Width 733mm • Length 1957mm







**Double Pull Down Challenger** 

• Height 2088mm • Width 805mm • Length 2572mm







## Adults Gym / KS3 and KS4 - Double Units

#### **Combi Pull Down and Power Push**

• Height 2088mm • Width 840mm • Length 2572mm







**Double Squat Push** 

• Height 1590mm • Width 634mm • Length 2268mm







Twist n Step

• Height 1658mm • Width 1143mm • Length 622mm







Tai Chi Discs

• Height 1764mm • Width 1150mm • Length 1160mm







## Adults Gym / KS3 and KS4 - Strength & Stretch Units

## **Double P