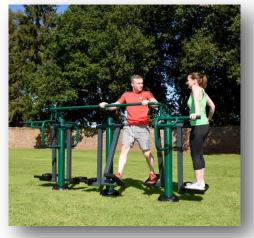

## **Single Health Walker**

• Height 2017mm • Width 615mm • Length 1177mm

### **Double Health Walker**

• Height 1357mm • Width 2017mm • Length 615mm

**Double Power Push** 

• Height 1958mm • Width 733mm • Length 1957mm

**Double Pull Down Challenger** 

• Height 2088mm • Width 805mm • Length 2572mm