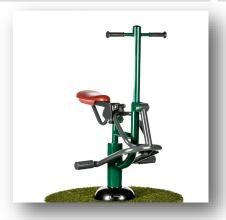

### **Arm and Pedal Bike**

• Height 1450mm • Width 500mm • Length 830mm

Bike

• Height 1290mm • Width 498mm • Length 1000mm

**Horse Rider** 

• Height 1325mm • Width 668mm • Length 1417mm

Rower

• Height 1198mm • Width 805mm • Length 1150mm