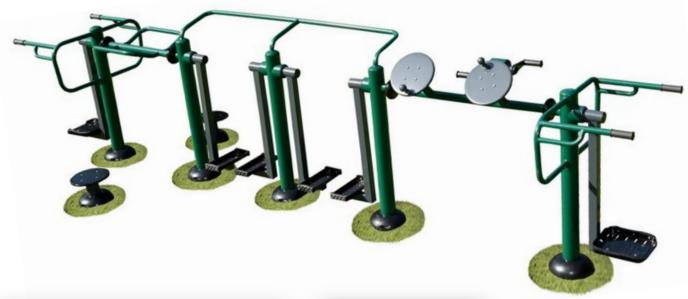

# Integr8 &

Minimum Space Required: • Details on Request

- Featuring a Double Health Walker, Double Slalom Skier, Sky Stepper, Horse Rider, Tai Chi Discs and an Arm Bike. The first 4 of these pieces have proven the most popular in regards to the 'play' factor with children aged 4-11 across the UK when supplied individually so we have brought them together on one unit to bring the playground together.
- Up to two wheelchair users can access this equipment simultaneously with the Arm Bike and Tai Chi Disc sections.
- This unit allows up to 8 children under 4'7" / 140cm in height to exercise at the same time.