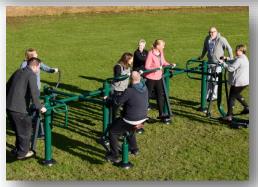

#### 6 Piece Adult / KS3 and KS4 Gym Package

We've taken the most popular pieces of equipment and put them into one package for you. The package covers a full body workout with an emphasis on cardio vascular health.

This package allows 10 people to exercise at the same time, providing a cardio or warm up workout alongside strength training for the upper body and legs.

- 1. Double Health Walker
- 2. Double Slalom Skier
- 3. Sky Stepper