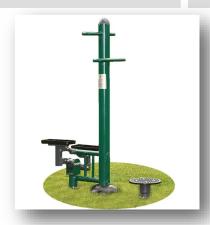

### **Double Strength Challenger**

• Height 1548mm • Width 423mm • Length 602mm