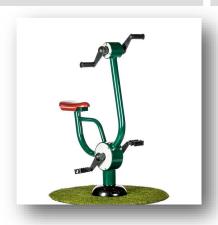

### **Arm and Pedal Bike**

• Height 1450mm • Width 500mm • Length 830mm

Bike

• Height 1290mm • Width 498mm • Length 1000mm

**Horse Rider** 

• Height 1325mm • Width 668mm • Length 1417mm

Rower

• Height 1198mm • Width 805mm • Length 1150mm