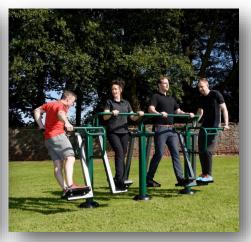

## **Single Health Walker**

• Height 2017mm • Width 615mm • Length 1177mm

### **Double Health Walker**

• Height 1357mm • Width 2017mm • Length 615mm

**Double Power Push** 

• Height 1958mm • Width 733mm • Length 1957mm

**Double Pull Down Challenger** 

• Height 2088mm • Width 805mm • Length 2572mm