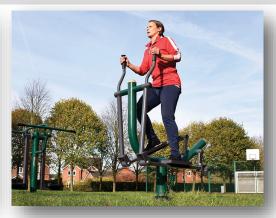

VS3 I KS4 Adult Gym



## Adults Gym / KS3 and KS4 - Individual Units

### **Arm and Pedal Bike**

• Height 1450mm • Width 500mm • Length 830mm







Bike

• Height 1290mm • Width 498mm • Length 1000mm







**Horse Rider** 

• Height 1325mm • Width 668mm • Length 1417mm







Rower

• Height 1198mm • Width 805mm • Length 1150mm







# Adults Gym / KS3 and KS4 - Individual Units

## **Sky Stepper**

• Height 1267mm • Width 615mm • Length 1765mm







## **Single Health Walker**

• Height 2017mm • Width 615mm • Length 1177mm









## Adults Gym / KS3 and KS4 - Double Units

#### **Double Slalom Skier**

• Height 1234mm • Width 900mm • Length 1150mm







### **Double Health Walker**

• Height 1357mm • Width 2017mm • Length 615mm







**Double Power Push** 

• Height 1958mm • Width 733mm • Length 1957mm







**Double Pull Down Challenger** 

• Height 2088mm • Width 805mm • Length 2572mm







## Adults Gym / KS3 and KS4 - Double Units

#### **Combi Pull Down and Power Push**

• Height 2088mm • Width 840mm • Length 2572mm







**Double Squat Push** 

• Height 1590mm • Width 634mm • Length 2268mm







Twist n Step

• Height 1658mm • Width 1143mm • Length 622mm







Tai Chi Discs

• Height 1764mm • Width 1150mm • Length 116