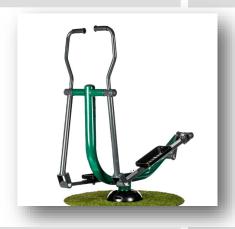

### **Arm and Pedal Bike**

• Height 1450mm • Width 500mm • Length 830mm

Bike

• Height 1290mm • Width 498mm • Length 1000mm

**Horse Rider** 

• Height 1325mm • Width 668mm • Length 1417mm

Rower

• Height 1198mm • Width 805mm • Length 1150mm