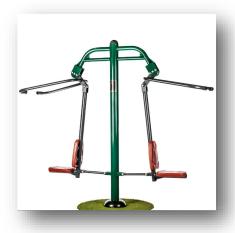

## **Double Pull Up**

• Height 2258mm • Width 745mm • Length 1613mm

**Parallel Rails** 

• Height 1658mm • Width 548mm • Length 1948mm

Leg Stretch

• Height 1435mm • Width 811mm • Length 923mm

Leg Raise

• Height 1695mm • Width 769mm • Length 602mm