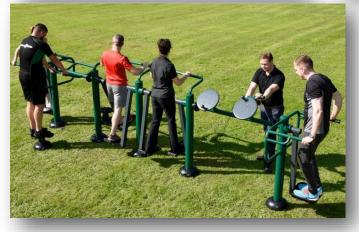

#### 6 Piece Adult / KS3 and KS4 Gym Package

We've taken the most popular pieces of equipment and put them into one package for you. The package covers a full body workout with an emphasis on cardio vascular health.

This package allows 10 people to exercise at the same time, providing a cardio or warm up workout alongside strength training for the upper body and legs.

- 1. Double Health Walker
- 2. Double Slalom Skier
- 3. Sky Stepper

- 4. Arm and Pedal Bike
- 5. Double Power Push
- 6. Double Squat Push

£8,600 plus VAT fully installed