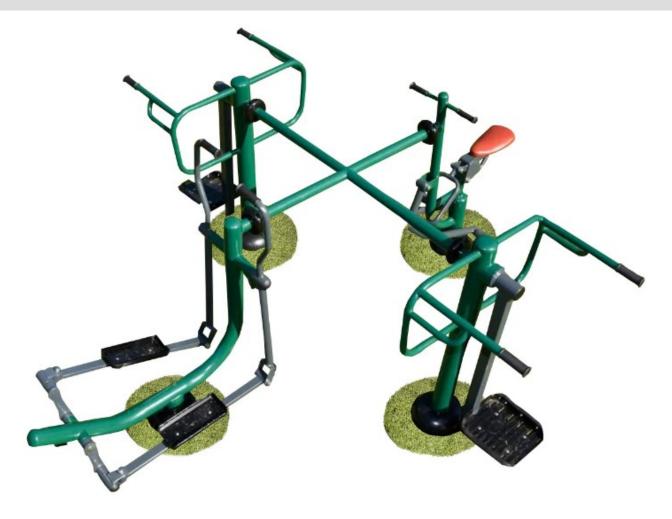

# **Spacesaver**

Minimum Space Required: • Details on Request

- Our Spacesaver Multi Gym includes **two Slalom Skiers** and **one Sky Stepper** and **one Horse Rider** all combined into one multi gym to maximise the social interaction of the users while reducing the footprint required to install the gym. It's a great piece either alone or as part of a larger gym and allows people to independently exercise while all facing each other for great social exercise.
- This unit allows up to 4 people above 4'7" / 140cm in height to exercise at the same time.