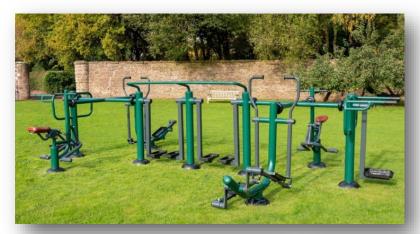

### Adults Gym / KS3 and KS4 - Gym Package

#### 6 Piece Adult / KS3 and KS4 Gym Package

We've taken the most popular pieces of equipment and put them into one package for you. The package covers a full body workout with an emphasis on cardio vascular health.