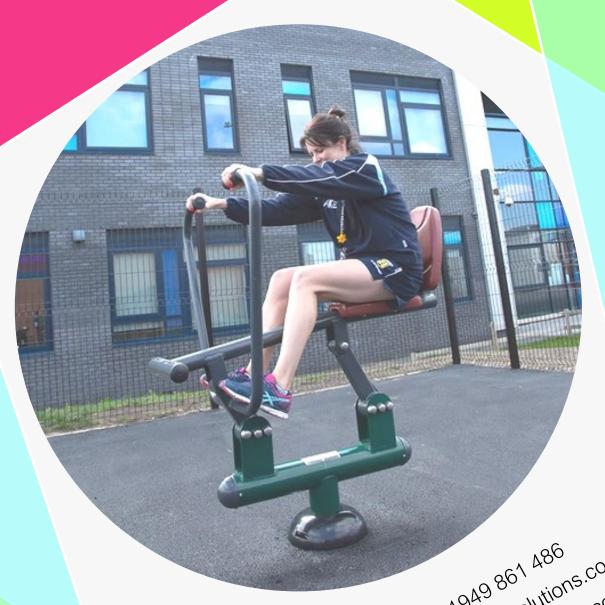

### **Arm and Pedal Bike**

• Height 1450mm • Width 500mm • Length 830mm

Bike

• Height 1290mm • Width 498mm • Length 1000mm

**Horse Rider** 

• Height 1325mm • Width 668mm • Length 1417mm

Rower

• Height 1198mm • Width 805mm • Length 1150mm