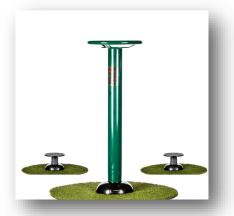

### **Double Strength Challenger**

• Height 1548mm • Width 423mm • Length 602mm