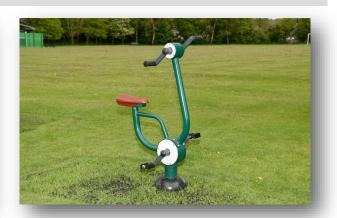

### **Arm and Pedal Bike**

• Height 1450mm • Width 500mm • Length 830mm

Bike

• Height 1290mm • Width 498mm • Length 1000mm

**Horse Rider** 

• Height 1325mm • Width 668mm • Length 1417mm

Rower

• Height 1198mm • Width 805mm • Length 1150mm