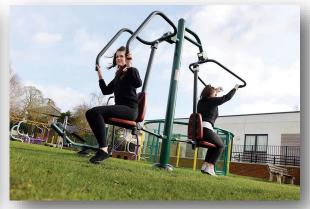

## **Double Pull Up**

• Height 2258mm • Width 745mm • Length 1613mm

**Parallel Rails** 

• Height 1658mm • Width 548mm • Length 1948mm

Leg Stretch

• Height 1435mm • Width 811mm • Length 923mm

Leg Raise

• Height 1695mm • Width 769mm • Length 602mm